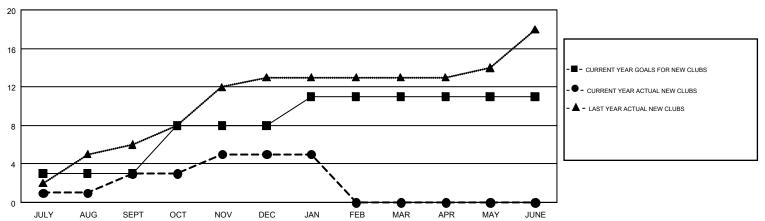

## GOALS AND ACTUAL NEW CLUBS CUMULATIVE

## Multiple District 310

PRAYAT SIRINAPHAPHAN

GMT CA 5

| Clubs         |               |           |               | Members               |                           |                         |                                                    |  |
|---------------|---------------|-----------|---------------|-----------------------|---------------------------|-------------------------|----------------------------------------------------|--|
|               | RESULTS FOR   | 2018-2019 |               | RESULTS FOR 2018-2019 |                           |                         |                                                    |  |
| QUARTER       | NEW CLUB GOAL | NEW CLUBS | DROPPED CLUBS | QUARTER               | MEMBER GROWTH NET<br>GOAL | MEMBER GROWTH<br>ACTUAL | DROPPED<br>MEMBERS ACTUAL<br>(including transfers) |  |
| JULY/AUG/SEPT | 3             | 3         | 1             | JULY/AUG/SEPT         | 130                       | 292                     | 98                                                 |  |
| OCT/NOV/DEC   | 5             | 2         | 4             | OCT/NOV/DEC           | 234                       | 367                     | 364                                                |  |
| JAN/FEB/MAR   | 3             | 0         | 0             | JAN/FEB/MAR           | 161                       | 56                      | 32                                                 |  |
| APR/MAY/JUNE  | 0             | 0         | 0             | APR/MAY/JUNE          | 41                        | 0                       | 0                                                  |  |