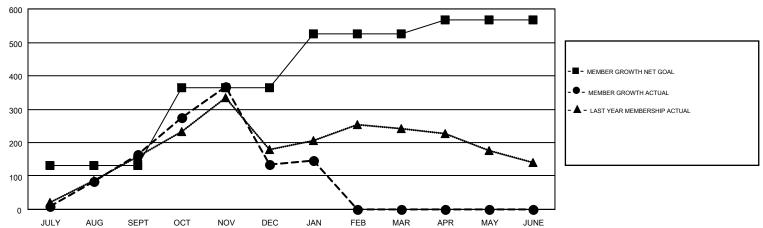

## GOALS AND ACTUAL MEMBERS CUMULATIVE

| DROPPED CLUBS: 5            |     | 105 CLUBS OF 295 ADDED 1 OR MORE<br>NEW MEMBERS | GENDER DISTRIBUTION  MALE 4,374 (53.90%) |                |     |
|-----------------------------|-----|-------------------------------------------------|------------------------------------------|----------------|-----|
| DROPPED MEMBERS             |     |                                                 | FEMALE                                   | 3,741 (46.10%) |     |
| DECEASED                    | 15  | CLICK HERE FOR CUMULATIVE                       | TOTAL FAMILY UNIT MEMBERS                |                | 434 |
| CLUB CANCELLED 45 OTHER 434 |     | MEMBERSHIP DATA                                 | FAMILY MEMBERS PAYING HALF               |                | 230 |
| TOTAL                       | 494 |                                                 | DUES                                     |                |     |

## Multiple District 310

PRAYAT SIRINAPHAPHAN

GMT CA 5

| Clubs         |               |           |               | Members               |                           |                         |                                                    |  |
|---------------|---------------|-----------|---------------|-----------------------|---------------------------|-------------------------|----------------------------------------------------|--|
|               | RESULTS FOR   | 2018-2019 |               | RESULTS FOR 2018-2019 |                           |                         |                                                    |  |
| QUARTER       | NEW CLUB GOAL | NEW CLUBS | DROPPED CLUBS | QUARTER               | MEMBER GROWTH NET<br>GOAL | MEMBER GROWTH<br>ACTUAL | DROPPED<br>MEMBERS ACTUAL<br>(including transfers) |  |
| JULY/AUG/SEPT | 3             | 3         | 1             | JULY/AUG/SEPT         | 130                       | 292                     | 98                                                 |  |
| OCT/NOV/DEC   | 5             | 2         | 4             | OCT/NOV/DEC           | 234                       | 367                     | 364                                                |  |
| JAN/FEB/MAR   | 3             | 0         | 0             | JAN/FEB/MAR           | 161                       | 56                      | 32                                                 |  |
| APR/MAY/JUNE  | 0             | 0         | 0             | APR/MAY/JUNE          | 41                        | 0                       | 0                                                  |  |